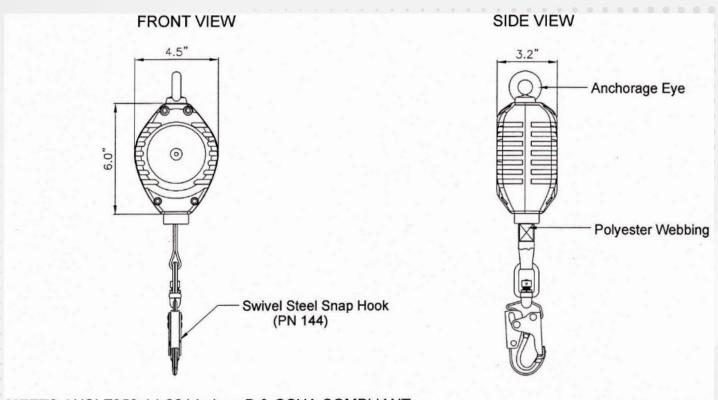

| SPECIFICATIONS       |                                                                                                                                                                                                                                               |
|----------------------|-----------------------------------------------------------------------------------------------------------------------------------------------------------------------------------------------------------------------------------------------|
| Physical Parameters  | <ul> <li>Robust and durable plastic casing</li> <li>Has anchorage eye at anchorage end</li> <li>Steel-swivel hook at retractable end (our ref. PN144 as per ANSI Z359.12-2009 gate strength 3,600 lbs.)</li> <li>Polyester webbing</li> </ul> |
| Length               | ▶ 11 ft. (Maximum)                                                                                                                                                                                                                            |
| Webbing              | <ul><li>Material: Polyester webbing 1 in.</li><li>Breaking strength: 4,500 lbs. (Minimum)</li></ul>                                                                                                                                           |
| Weight               | → 4.83 lbs. ± 0.11 lbs.                                                                                                                                                                                                                       |
| Applicable Standards | Meets or exceeds ANSI Z359.14-2014 CLASS B                                                                                                                                                                                                    |